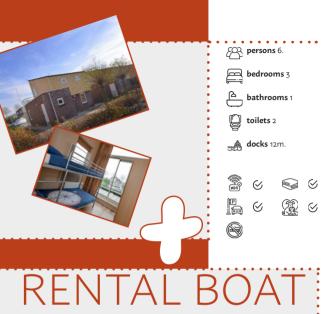

### SLAAK 64 Marinapark Oude Tonge

The lodge will provide you the comfort of modern life as well as the luxury to go out fishing at any time of the day, leaving just straight out of the garden Island house located with a dock of 12 metres ! The second house upon entry in the Marina Park on the left.

persons 6.

bedrooms 3

bathrooms 1

toilets 2

dock 12m.

8

 $\bigotimes$ 

0

Bedroom with a custom-made wardrobe

terrific terrace with Volkerak access

peaceful living room Slaak 64

This lodge will provide you identical comfort and luxury, to go out fishing at any time of the day, leaving just straight out of the garden Island house located at a corner with a dock of 30 metres ! The very first house inside the Marina Park on the left.