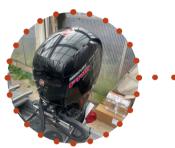

#### Lund Impact 1675 SS

Mercury 80 HP fourstroke!

maximum of couple, a maximum of power and a •

It is known as a powerful workhorse, who does

In the console a RPM controller is put in place,

This 80 HP Mercury from the classic series

maximum of economising fuel!

his job silently and without any issues.

to further reduce the stationary navigation,

so perfectly adjusting speed for trolling when

#Fourstroke is an engine with powerful 2.1L cylinder, though lightweight (163Kg) for a