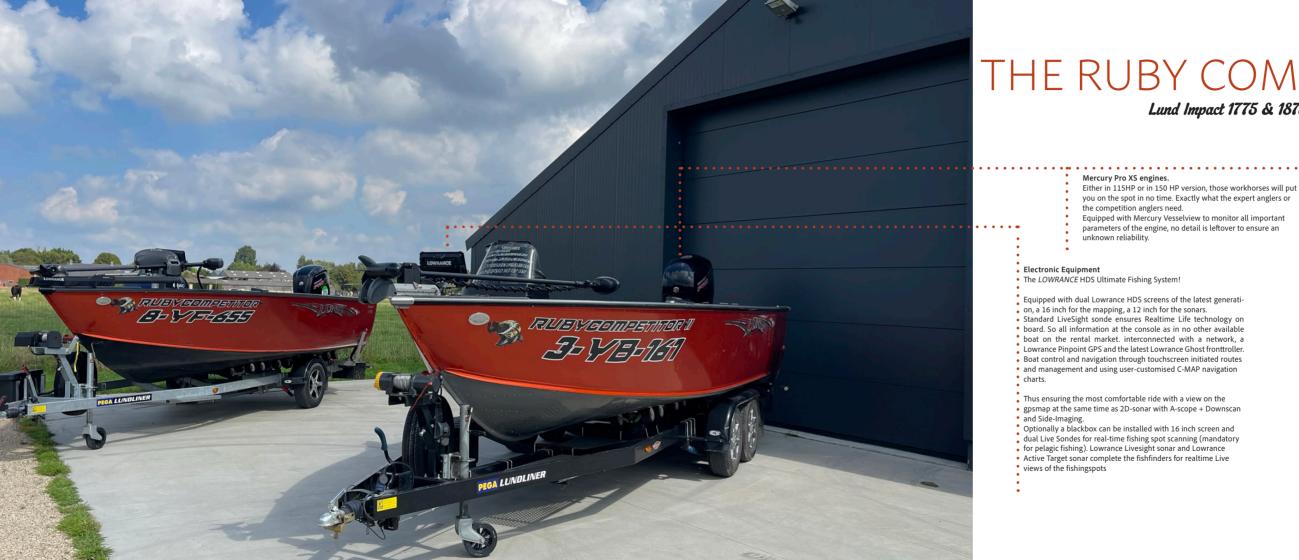

### THE RUBY COMPETITORS Lund Impact 1775 & 1875 SS

. . . . . . . . . . . . . . . .

- Real hardcore fishing
- machines for the
- serious angler, it
- doesn't get any better
- than this!

#### Electronic Equipment

• The LOWRANCE HDS Ultimate Fishing System!

• Equipped with two Lowrance HDS 12 Live screens, interconnected with a network, • a Lowrance Pinpoint GPS and the latest Lowrance Ghost fronttroller. Boat control and navigation through touchscreen initiated routes and management

and using user-customised C-MAP navigation charts.

• Thus ensuring the most comfortable ride with a view on the gpsmap at the same time as 2D-sonar with A-scope + Downscan and Side-Imaging.

 Optionally a blackbox can be installed with 16 inch screen and dual Live Sondes for • real-time fishing spot scanning (mandatory for pelagic fishing). Lowrance Livesight sonar and Lowrance Active Target sonar complete the fishfinders for realtime Live views of the fishingspots

• The network is completed with a Mercury Vesselview for real-time on screen management of the engine. Furthermore equipped with a second electric Motorguide • backtroller to control all possible routes and drifts in an optimal way. • Not a single detail has been overlooked !