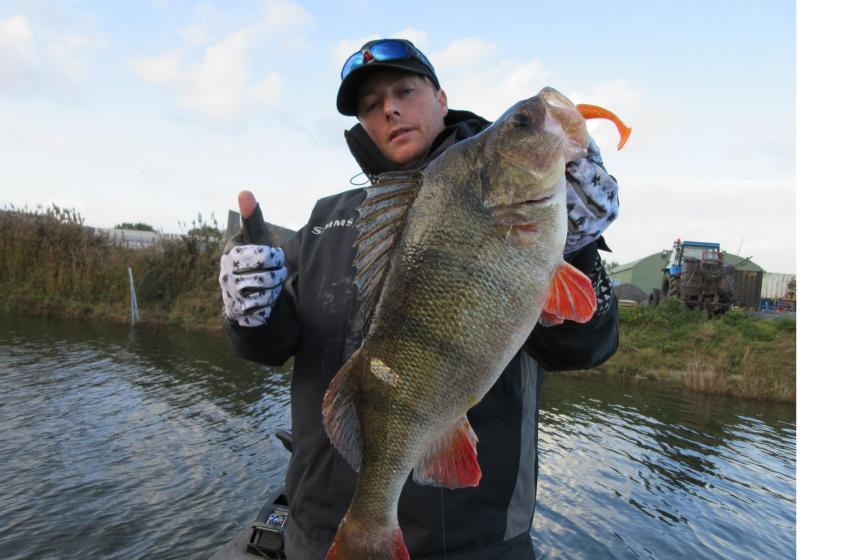

### GUIDED DAY With Volkerak experts!

With a maximum of four fishermen we will guide you on the Mighty Volkerak. Revealing the secrets of the lake, using the latest elektronics in our competition boat, to find the monster pikes in that time of the year. The guide will explain you the best techniques adapted on the season and will show you which spots and routes to fish, using the mapping as provided on all our boats.

6

SCAN ME FOR MORE INFO ON OUR PACKAGES + PRICES

With a maximum of four fishermen we will guide you on the Mighty Volkerak. Revealing the secrets of the lake, using the latest elektronics in our competition boat, to find the monster pikes in that time of the year. The guide will explain you the best techniques adapted on the season and will show you which spots and routes to fish, using the mapping as provided on all our boats.