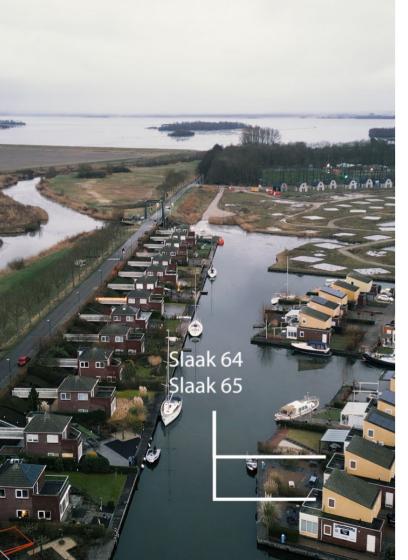

RUEVEEULEENIER BYFLEEE

LODGE Slaaks 64/65

The lodge will provide you the comfort of modern life as well as the luxury to go out fishing at any time of the day, leaving just straight out of the garden Island houses located with a dock of 12 metres where you can find the boat ready to take off. The houses can be found directly upon entry of the Marinapark on the left side of the street.

#### Slaaks 64/65

The lodge will provide you the comfort of modern life as well as the luxury to go out fishing at any time of the day, leaving just straight out of the garden Island houses located with a dock of 12 metres where you can find the boat ready to take off. The houses can be found directly upon entry of the Marinapark on the left side of the street.

### SLAAK 64 Marinapark Oude Tonge

The lodge will provide you the comfort of modern life as well as the luxury to go out fishing at any time of the day, leaving just straight out of the garden Island house located with a dock of 12 metres ! The second house upon entry in the Marina Park on the left.

## SLAAK 65

Marinapark Oude Tonge

SCAN ME FOR MORE INFO ON OUR LODGES