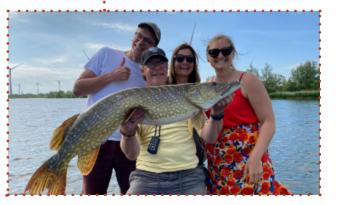

Pumped with technology and the latest in fishing rods and gears, this guidingtrip allows our guests not only to explore the most fishy spots of that moment, but also to learn the versatiles techniques for catching the different species of predators : asp, perch, zander and off course our speciality : big pike fishing!

Up to 4 fishermen can enjoy this day per guidingboat.A unique and unforgettable experience in our Competitionboats!

Creating memories.

- For our guests, we also offer guiding tours
- on your personal boats, to improve boat
- positioning, hotspot waypointing and finetuning
- electronics.
- Special formula exists for family events, like
- fathersday, mothersday or anniversary.
- No better quality time then being together
- outdooring !