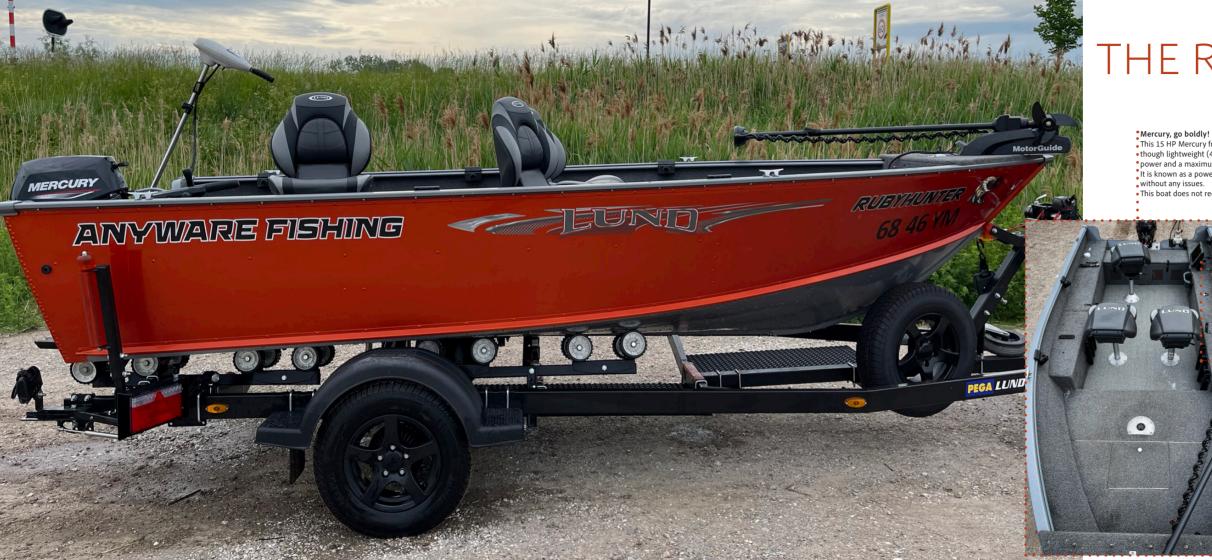

#### Ruby hunter for the rest of your trip

This boat is a Lund Classic 1625. reputated for his stability and security. It is perfect for three fishermen and equipped with a Mercury 15 HP fourstroke to be able to navigate without an ICC navigation license.

#### Lund Classic 1625 Tiller

- This 15 HP Mercury from the classic series #Fourstroke is an engine,
- though lightweight (48.5Kg) for a maximum of couple, a maximum of
- power and a maximum of economising fuel!
- It is known as a powerful workhorse, who does his job silently and
- This boat does not require a navigation license.

..... • Length: 4,88m.

- Width: 1.93 m.
- Weigth: 285.76 kg.
- Max. persons: 3.
- Max load: 330 kg.
- Fuel capacity: 15 l.
- Engine: Mercury FS 15HP

Electronic Equipment The LOWRANCE HDS

Ultimate Fishing System! •