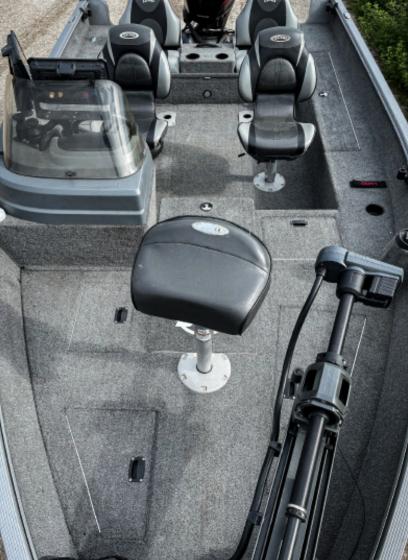

#### Fishing techniques

• Generous in space, known for its stability and safety, this boat is the ultimate • fishing platform. No other boat is so adapted to the big lakes. Typically it is used for for casting lures all day long, as it consists of two casting platforms: • one on the upper deck, one on the rear deck when the back-seats are flipped over. Those two castingdecks make it also highly suitable for flyfishing. Especially when we install the bikerseats on each deck, comfort is so high, one • can cast a whole day long. With the bikerseats installed, also vertical fishing is a real joy out of this unique stable situation. Routes will be configured on the • electronics, the Lowrance Ghost fronttroller ensuring you a slow-paced steady • ride along the most promising structures. When the situation is right for it, the backtrolling motor will guarantee you a gentle controlled drift which makes fishing highly enjoyable.

#### Lund Classic 1625 Tiller

- This 15 HP Mercury from the classic series #Fourstroke is an engine,
- though lightweight (48.5Kg) for a maximum of couple, a maximum of
- power and a maximum of economising fuel!
- It is known as a powerful workhorse, who does his job silently and
- This boat does not require a navigation license.