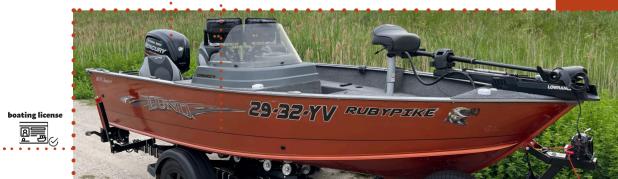

## THE RUBY PIKES

#### Lund Impact 1675 SS

Mercury 80 HP fourstroke!

maximum of couple, a maximum of power and a •

It is known as a powerful workhorse, who does

In the console a RPM controller is put in place,

This 80 HP Mercury from the classic series

boating license ₽Ę

required.

. . . . . . . . . . . •Length : 5,13 m •Width : 2,27 m. Weigth : 510 kg •Max. persons : 6 Max load : 703 kg Fuel capacity : 72 l •Engine : Mercury FS 80HP

#### Fishing techniques

• Generous in space, known for its stability and safety, this boat is the ultimate • fishing platform. No other boat is so adapted to the big lakes. Typically it is used for for casting lures all day long, as it consists of two casting platforms: • one on the upper deck, one on the rear deck when the back-seats are flipped over. Those two castingdecks make it also highly suitable for flyfishing. Especially when we install the bikerseats on each deck, comfort is so high, one • can cast a whole day long. With the bikerseats installed, also vertical fishing is a real joy out of this unique stable situation. Routes will be configured on the • electronics, the Lowrance Ghost fronttroller ensuring you a slow-paced steady • ride along the most promising structures. When the situation is right for it, the backtrolling motor will guarantee you a gentle controlled drift which makes fishing highly enjoyable.