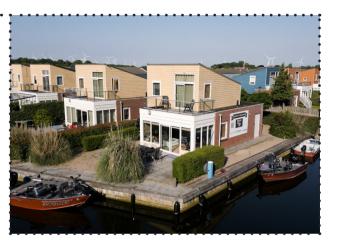

### SLAAK 64 Marinapark Oude Tonge

The lodge will provide you the comfort of modern life as well as the luxury to go out fishing at any time of the day, leaving just straight out of the garden Island house located with a dock of 12 metres ! The second house upon entry in the Marina Park on the left.

persons 6.

bedrooms 3

bathrooms 1

toilets 2

dock 12m.

8

 $\bigotimes$ 

0