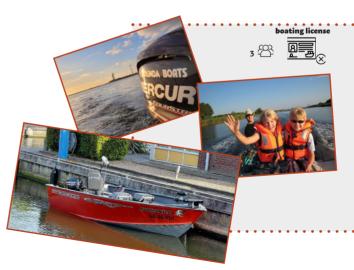

# PACKAGES

This starters package is ideal as a first time discovering the Volkerak and its mysteries underneath. The first day guided on the competition boat followed by the rest of vour journey exploring the lake in one of our equally equipped and secure rental boats. This package is the choice of your preference if you do not own an ICC navigation license.

6

SCAN ME FOR MORE INFO ON OUR PACKAGES + PRICES

With a maximum of four fishermen we will guide you on the Mighty Volkerak. Revealing the secrets of the lake, using the latest elektronics in our competition boat, to find the monster pikes in that time of the year. The guide will explain you the best techniques adapted on the season and will show you which spots and routes to fish, using the mapping as provided on all our boats.

### GUIDED DAY With Volkerak experts!

With a maximum of four fishermen we will guide you on the Mighty Volkerak. Revealing the secrets of the lake, using the latest elektronics in our competition boat, to find the monster pikes in that time of the year. The guide will explain you the best techniques adapted on the season and will show you which spots and routes to fish, using the mapping as provided on all our boats.