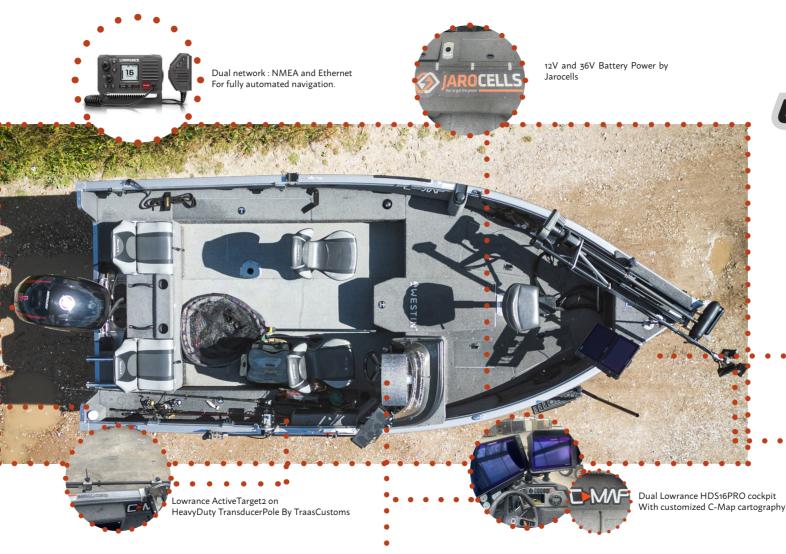

#### Electronic Equipment

• The LOWRANCE HDS Ultimate Fishing System!

• Equipped with two Lowrance HDS 12 Live screens, interconnected with a network, • a Lowrance Pinpoint GPS and the latest Lowrance Ghost fronttroller. Boat control and navigation through touchscreen initiated routes and management

and using user-customised C-MAP navigation charts.

• Thus ensuring the most comfortable ride with a view on the gpsmap at the same time as 2D-sonar with A-scope + Downscan and Side-Imaging.

 Optionally a blackbox can be installed with 16 inch screen and dual Live Sondes for • real-time fishing spot scanning (mandatory for pelagic fishing). Lowrance Livesight sonar and Lowrance Active Target sonar complete the fishfinders for realtime Live views of the fishingspots

• The network is completed with a Mercury Vesselview for real-time on screen management of the engine. Furthermore equipped with a second electric Motorguide • backtroller to control all possible routes and drifts in an optimal way. • Not a single detail has been overlooked !

## LOWRANCE 2024 ULTIMATE FISHING SYSTEM

Lowrance Ghost fronttroller with independant automised and controlled Tripple Lowrance Active Target2 by TraasCustoms