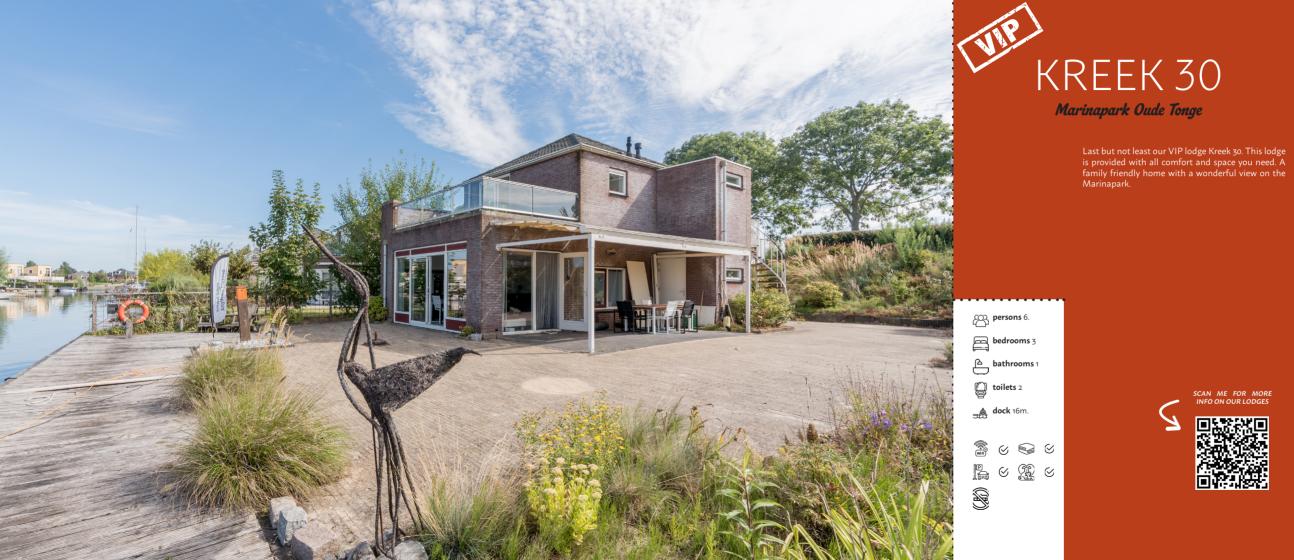

#### 66

During our Luremasters 2023 prefishing and competition time we were guest in Kreek 30 which is the VIP lodge. Everything we could wish for was in the house, the facility was nice and clean and the whole house was breathing fishing due to the cool design inside. Next year we will book the same house for YPC boat and Luremasters 2024!