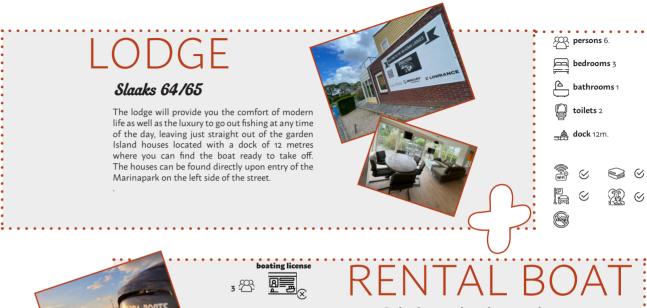

RUEVEEULEENIER BYFLEEE

LODGE Slaaks 64/65

The lodge will provide you the comfort of modern life as well as the luxury to go out fishing at any time of the day, leaving just straight out of the garden Island houses located with a dock of 12 metres where you can find the boat ready to take off. The houses can be found directly upon entry of the Marinapark on the left side of the street.

#### Slaaks 64/65

The lodge will provide you the comfort of modern life as well as the luxury to go out fishing at any time of the day, leaving just straight out of the garden Island houses located with a dock of 12 metres where you can find the boat ready to take off. The houses can be found directly upon entry of the Marinapark on the left side of the street.

### SLAAK 64 Marinapark Oude Tonge

The lodge will provide you the comfort of modern life as well as the luxury to go out fishing at any time of the day, leaving just straight out of the garden Island house located with a dock of 12 metres ! The second house upon entry in the Marina Park on the left.